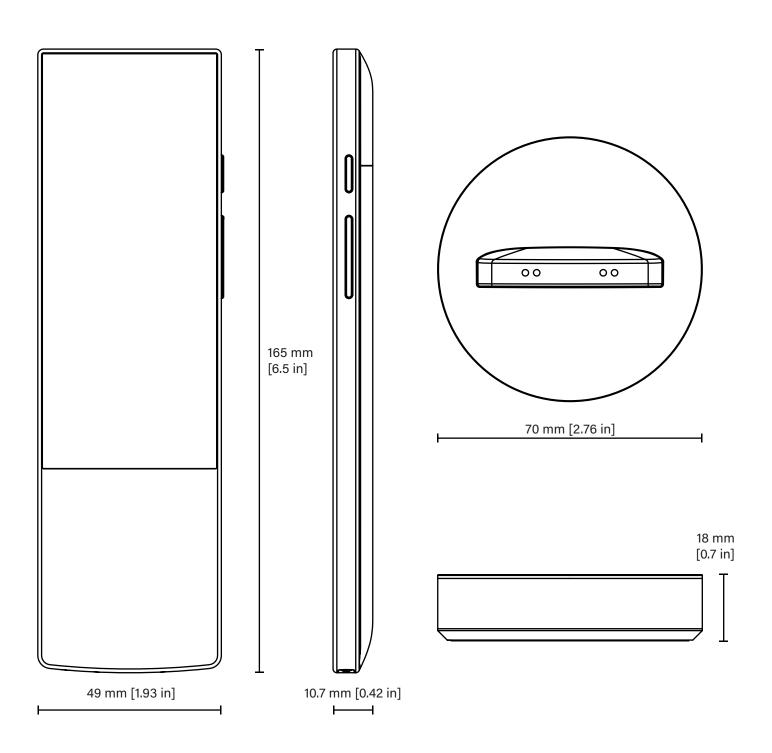

## Remote

Body Aluminium Alloy

Scratch Resistant Glass

Dimensions Height 165 mm (6.5 in)

Width 49 mm (1.93 in)

Thickness 10.7 mm (0.42 in)

Weight 132 g

CPU 4 Cores @ 2 GHz

Storage 32 GB

Display 4.5" IPS Touchscreen

 $480 \times 1170$  pixel

280 ppi

OS Android 11

Battery 2200 mAh Lithium-lon
Connectivity Wifi 802.11 a/b/g/n/ac

Bluetooth 5, NFC

Other GPS, Microphone, Loudspeaker, Accelerometer

Fingerprint Sensor, Google Play Store

Dock

Body Zinc Alloy

Aluminium Alloy

Dimensions Height 18 mm (0.7 in)

Diameter 70 mm (2.76 in)

Weight 308 g

Power In USB-C 5V 2A