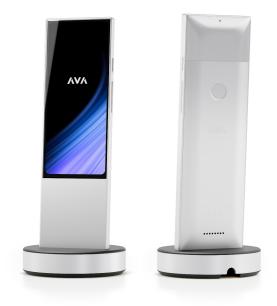

## **Product Specifications**

The AVA Remote is a powerful Android-based touchscreen remote. Unobtrusive yet stylish, the AVA Remote is the intuitive interface to your smart home. A world of possibilities at the tip of your fingers. The high density touch screen and the 4-Core processor deliver a game changing experience.

## Remote

Body Aluminium Alloy

Scratch Resistant Glass

Dimensions Height 165 mm (6.5 in)

Width 49 mm (1.93 in)

Thickness 10.7 mm (0.42 in)

Weight 132 g

CPU 4 Cores @ 2 GHz