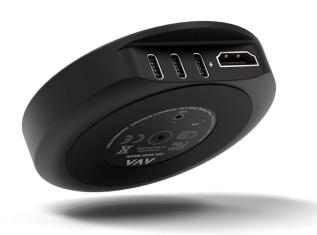

Connectivity Wifi 802.11 a/b/g/n/ac

Bluetooth 5, NFC

Other IR Emitter, Reset Button, HDMI 2.1, Ethernet & PoE

with additional adapter

Power In USB-C 5V 3A - Power Supply shipped separately

Model SKU AVA-CO-CB1-US-BL

Contents AVA Nano Brain, USB A-C Cable, Quick Setup

Guide, Important Product Informationn

Certifications FCC, CE, RoHS, WEEE, CB, UKCA, IC