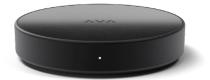

## **Product Specifications**

The AVA Nano Brain is the Always-On Home Controller. A powerful Android-based 4-Core Hardware Brain. IP, IR & CEC. PoE powered and with USB-C accessories available.

Body Zinc Alloy

IR Transparent Polycarbonate

Dimensions Height 18 mm (0.7 in)

Diameter 82.00 mm (3.3 in)

Weight 178 g (6.3 oz)

CPU 4 Cores @ 2 GHz

RAM 4 GB (LPDDR4)

Storage 32 GB (eMMC5.1)

OS Android 11