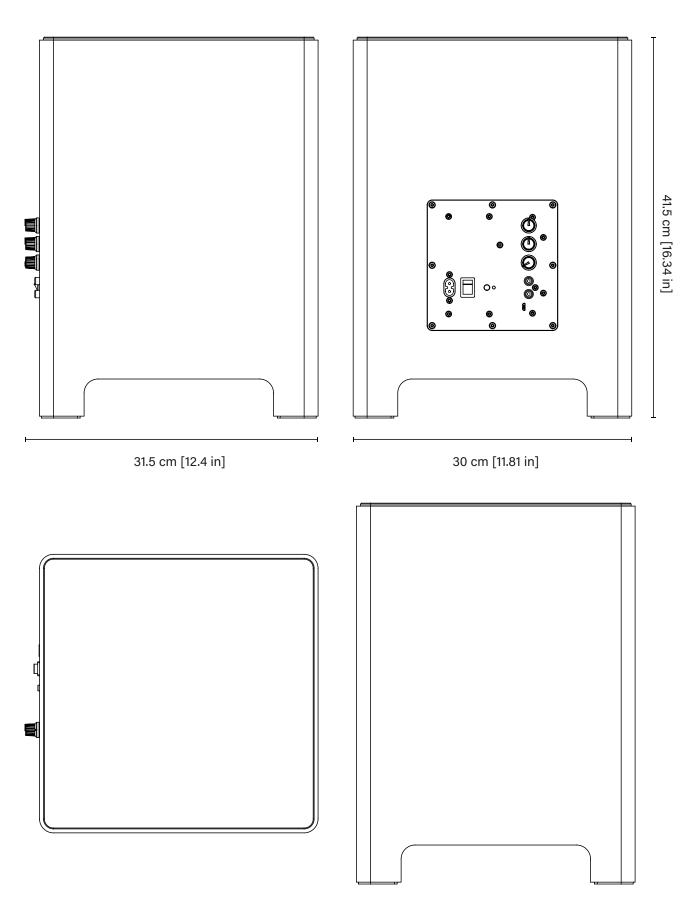

Dimensions Height 41.5 cm (16.34 in)

Width: 30 cm (11.81 in) Depth: 31.5 cm (12.4 in)

Weight 11.7 Kg
Output Power 240W

Frequency Rage 35 - 200Hz

Acoustic Pressure max. 100 dB/1m

Connectivity KleerNet

RCA Line-In

## **AVA Speaker B1** Dimensions